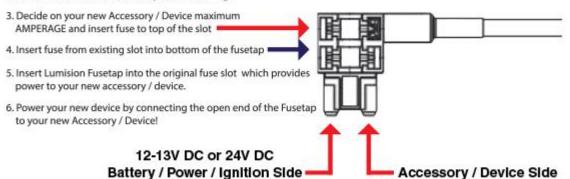

## Instructions:

- Locate your fusebox and particular fuse to be used.
- 2. Remove the fuse from the slot you will be using.

<u>LEFT</u> side on the fuse tap (looking straight at the fuse tap slots), should give you 12-13V DC Power <u>EVEN WITHOUT</u> a fuse in the slot. Please test to make sure with a DC Volt Meter, that power is active on the fuse slot without a fuse inserted!

## 6. Installation Introduction

Installation is easy:

Simply remove an existing fuse from the fuse box, insert that fuse in to the bottom slot of the fuse tap.

Insert a suitable fuse for the new accessory in to the top slot.

Crimp your new live wire to the blue butt terminal on the fuse tap.

Insert the fuse tap into the fuse box slot where the fuse originally was.