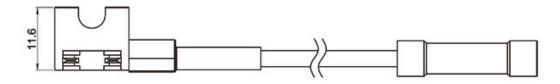

For

CARS - TRUCKS - RV'S - TRAILERS - BUSES - MOTORCYCLES - ATV'S - FLEET -TAXI -AND EMERGENCY VEHICLES

- Use with MINI LOW PROFILE ATM fuses up to 30 AMP each slot!
- Turns one fuse slot into two!
- Plugs into occupied or vacant energized fuse block slot.
- Provides one fuse holder to protect existing circuit, and a second fuse holder to protect new circuit.
- 16-gauge red wire lead for new circuit is 5 inches long; includes insulated crimp-type coupler butt connector.



# Ao littel Technology Co.,Ltd.

## 4. USE OUR DUAL FUSE TAP TO POWER TO CAR ACCESSORIES:

Good for wiring power to these items

Car Black box

Car alarms

Remote starters

Car locators (theft recovery systems)

Engine block heaters

**DVD** players

Satellite radio

**GPS** 

Cell phone charger

## 5. Dimension (mm)









## 6. Installation Introduction

Installation is easy:

Simply remove an existing fuse from the fuse box, insert that fuse in to the bottom slot of the fuse tap.

Insert a suitable fuse for the new accessory in to the top slot.

Crimp your new live wire to the blue butt terminal on the fuse tap.

Insert the fuse tap into the fuse box slot where the fuse originally was.