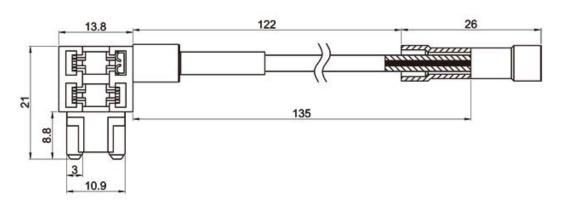

CARS - TRUCKS - RV'S - TRAILERS - BUSES - MOTORCYCLES - ATV'S - FLEET -TAXI -AND EMERGENCY VEHICLES

- Use with MINI LOW PROFILE ATM fuses up to 30 AMP each slot!
- Turns one fuse slot into two!
- Plugs into occupied or vacant energized fuse block slot.
- Provides one fuse holder to protect existing circuit, and a second fuse holder to protect new circuit.
- 16-gauge red wire lead for new circuit is 5 inches long; includes insulated crimp-type coupler butt connector.



# Ao littel Technology Co.,Ltd.

## 4. USE OUR DUAL FUSE TAP TO POWER TO CAR ACCESSORIES:

Good for wiring power to these items

Car Black box

Car alarms

Remote starters

Car locators (theft recovery systems)

Engine block heaters

**DVD** players

Satellite radio

**GPS** 

Cell phone charger

## 5. Dimension (mm)









## 6. Installation Introduction

Installation is easy:

Simply remove an existing fuse from the fuse box, insert that fuse in to the bottom slot of the fuse tap.

Insert a suitable fuse for the new accessory in to the top slot.

Crimp your new live wire to the blue butt terminal on the fuse tap.

Insert the fuse tap into the fuse box slot where the fuse originally was.