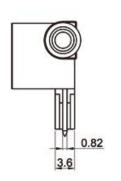

r

CARS - TRUCKS - RV'S - TRAILERS - BUSES - MOTORCYCLES - ATV'S - FLEET -TAXI -AND EMERGENCY VEHICLES

- Use with MINI LOW PROFILE ATM fuses up to 30 AMP each slot!
- Turns one fuse slot into two!
- Plugs into occupied or vacant energized fuse block slot.
- Provides one fuse holder to protect existing circuit, and a second fuse holder to protect new circuit.
- 16-gauge red wire lead for new circuit is 5 inches long; includes insulated crimp-type coupler butt connector.



# Ao littel Technology Co.,Ltd.

## 4. USE OUR DUAL FUSE TAP TO POWER TO CAR ACCESSORIES:

Good for wiring power to these items

Car Black box

Car alarms

Remote starters

Car locators (theft recovery systems)

Engine block heaters

**DVD** players

Satellite radio

**GPS** 

Cell phone charger

## 5. Dimension (mm)









## 6. Installation Introduction

Installation is easy:

Simply remove an existing fuse from the fuse box, insert that fuse in to the bottom slot of the fuse tap.

Insert a suitable fuse for the new accessory in to the top slot.

Crimp your new live wire to the blue butt terminal on the fuse tap.

Insert the fuse tap into the fuse box slot where the fuse originally was.